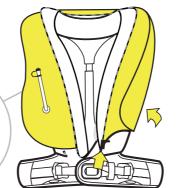

The Lume-On<sup>™</sup> can only be attached to lifejackets with a separate inflatable and cover construction.

**3.** Turn the bladder over, you do NOT need to remove the bladder from lifejacket.

- **4.** Remove one of the Lume-On<sup>™</sup> stickers from the packaging, remove the backing paper. Stick the Lume-On<sup>™</sup> to the bladder in a position:
- a. Clear of any toggles or straps.
- b. Clear of any bladder folds or creases.
- c. Where it will make contact with the water when inflated.

Ensure the positioning will not affect the packing of your bladder. Repeat process for the other side.

**5.** Stick each Lume-On<sup>TM</sup> to the bottom of the back of the bladder lobe, in the area pictured.

Press firmly.

**6.** Make sure the Lume-on is well stuck on the bladder by applying finger pressure all around the sticker.

**7.** Leave the jacket for 24 hours to let the sticker adhere to the bladder before re-packing.