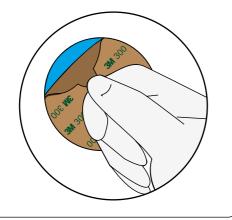

The Lume-On<sup>™</sup> can only be attached to lifejackets with a separate inflatable and cover construction.

**3.** Turn the bladder over, you do NOT need to remove the bladder from lifejacket.

- **4.** Remove one of the Lume-On<sup>™</sup> stickers from the packaging, remove the backing paper. Stick the Lume-On<sup>™</sup> to the bladder in a position:
- a. Clear of any toggles or straps.
- b. Clear of any bladder folds or creases.
- c. Where it will make contact with the water when inflated.

Ensure the positioning will not affect the packing of your bladder. Repeat process for the other side.

**5.** Stick each Lume-On<sup>TM</sup> to the bottom of the back of the bladder lobe, in the area pictured.