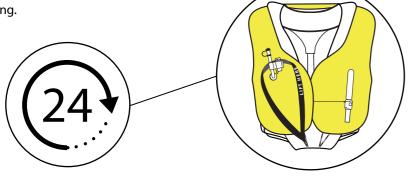

Press firmly.

**6.** Make sure the Lume-on is well stuck on the bladder by applying finger pressure all around the sticker.

**7.** Leave the jacket for 24 hours to let the sticker adhere to the bladder before re-packing.

8. Re-pack the lifejacket after 24 hours referring to the manufacturer's instructions.

**9.** Lume-On™ positioning on other lifejacket brands may vary.

For best results inflate the lifejacket using the oral tube and position at the bottom of each chamber where the lobe would be in the water.