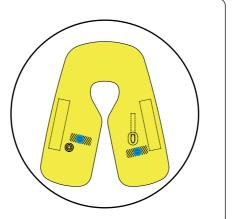

If attaching to a used lifejacket, wipe the bladder area for attachment with a damp cloth and leave to dry. Salt and other contaminates will affect adhesion.

The two lights bond directly onto the underside of the inflatable part of your lifejacket.

The Lume-On<sup>™</sup> can only be attached to lifejackets with a separate inflatable and cover construction.

**3.** Turn the bladder over, you do NOT need to remove the bladder from lifejacket.

- **4.** Remove one of the Lume-On<sup>™</sup> stickers from the packaging, remove the backing paper. Stick the Lume-On<sup>™</sup> to the bladder in a position:
- a. Clear of any toggles or straps.
- b. Clear of any bladder folds or creases.
- c. Where it will make contact with the water when inflated.