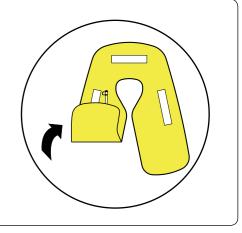

The Lume-On<sup>™</sup> can only be attached to lifejackets with a separate inflatable and cover construction.

**3.** Turn the bladder over, you do NOT need to remove the bladder from lifejacket.

- **4.** Remove one of the Lume-On<sup>™</sup> stickers from the packaging, remove the backing paper. Stick the Lume-On<sup>™</sup> to the bladder in a position:
- a. Clear of any toggles or straps.
- b. Clear of any bladder folds or creases.
- c. Where it will make contact with the water when inflated.